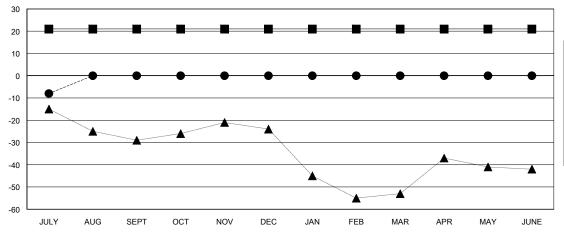

#### GOALS AND ACTUAL MEMBERS CUMULATIVE

ASSESSMENT DATA

| <b>■-</b> c | URRENT YEAR GOALS FOR NEW |
|-------------|---------------------------|
| /FMRFI      | 28                        |

CURRENT YEAR ACTUAL MEMBERS

- ▲ - LAST YEAR ACTUAL MEMBERS

| DROPPED CLUBS: 0 |    |
|------------------|----|
| DROPPED MEMBERS  |    |
| DECEASED         | 2  |
| CLUB CANCELLED   | 0  |
| OTHER            | 13 |
| TOTAL            | 15 |