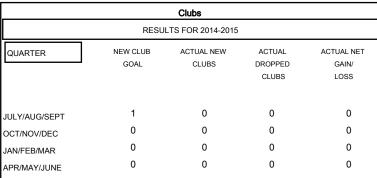

# MONTHLY MEMBERSHIP PROGRESS REPORT

#### District 24 C

Results as of: 7/31/2014

# GMT: JERRY SMITH LOCATION VIRGINIA GMT CA 1



|                       |                    | Members                    |                              |                             |  |  |  |
|-----------------------|--------------------|----------------------------|------------------------------|-----------------------------|--|--|--|
| RESULTS FOR 2014-2015 |                    |                            |                              |                             |  |  |  |
| QUARTER               | NEW MEMBER<br>GOAL | ACTUAL TOTAL MEMBERS ADDED | ACTUAL<br>DROPPED<br>MEMBERS | ACTUAL NET<br>GAIN/<br>LOSS |  |  |  |
| JULY/AUG/SEPT         | 21                 | 7                          | 15                           | -8                          |  |  |  |
| OCT/NOV/DEC           | 0                  | 0